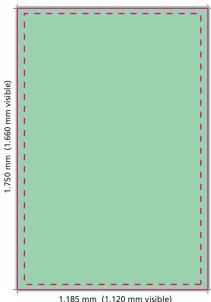

## **City Light Poster (sixsheet)**

1.185 x 1.750 mm poster size: visible size: 1.120 x 1.660 mm

Please consider visible size when you are creating artwork, especially when you position logos or text elements.

1.185 mm (1.120 mm visible)